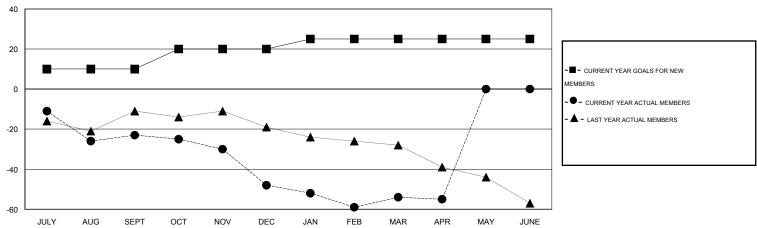

## **LOCATION MICHIGAN**

 $\mathsf{GMT}\;\mathsf{CA}\;1$ 

|                                        |                  | Clubs             |                  |                  |                                        |                    | Members                             |                    |                  |
|----------------------------------------|------------------|-------------------|------------------|------------------|----------------------------------------|--------------------|-------------------------------------|--------------------|------------------|
|                                        | RESUI            | LTS FOR 2014-2015 | 5                |                  | RESULTS FOR 2014-2015                  |                    |                                     |                    |                  |
| QUARTER                                | NEW CLUB<br>GOAL | NEW CLUBS         | DROPPED<br>CLUBS | NET<br>GAIN/LOSS | QUARTER                                | NEW MEMBER<br>GOAL | CHARTER AND<br>NEW MEMBERS<br>ADDED | DROPPED<br>MEMBERS | NET<br>GAIN/LOSS |
| JULY/AUG/SEPT                          | 0                | 0                 | 1                | -1<br>0          | JULY/AUG/SEPT                          | 10<br>10           | 18<br>16                            | 41<br>41           | -23<br>-25       |
| OCT/NOV/DEC  JAN/FEB/MAR  APR/MAY/JUNE | 0                | 0                 | 0                | 0                | OCT/NOV/DEC  JAN/FEB/MAR  APR/MAY/JUNE | 5<br>0             | 10<br>5                             | 16<br>6            | -25<br>-6<br>-1  |

#### GOALS AND ACTUAL MEMBERS CUMULATIVE

| DROPPED CLUBS: 1  DROPPED MEMBERS |               | 20 CLUBS OF 37 ADDED 1 OR MORE NEW MEMBERS | GENDER DISTRIBU<br>MALE<br>FEMALE     | TION<br>819 (75.69%)<br>263 (24.31%) |           |
|-----------------------------------|---------------|--------------------------------------------|---------------------------------------|--------------------------------------|-----------|
| DECEASED  CLUB CANCELLED  OTHER   | 14<br>0<br>90 | CLICK HERE FOR HEALTH ASSESSMENT DATA      | FAMILY UNIT MEMBERS HEAD OF HOUSEHOLD |                                      | 155<br>77 |
| TOTAL                             | 104           |                                            | NON-HEAD OF HOUSEHOLI                 | )                                    | 78        |